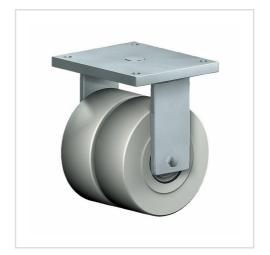

## **Fixed castor SMMF 125 PEK**

Extra Heavy Duty Series SMM - Wheel PE

#### Wheel

Casted high quality nylon wheel

#### Fork

Solid steel welded construction, with axial grooved ball bearing DIN 711 and tapered roller bearing DIN 720, very strong integrated Kingpin, with grease nipple, sealed with 2 orings finish: alu-grey painted on request: zinc-plated and passivated (chrom VI-free)

| Fixed castor                                            | Wheel-⊘ A x width B mm: 125x40+40 |
|---------------------------------------------------------|-----------------------------------|
| Load Capacity kg:                                       | 2000                              |
| Load capacity tested according to EN 12530 and EN 12527 |                                   |
| Overall height H mm:                                    | 180                               |
| Dimension of top plate TP                               | 140x110                           |
| mm:                                                     |                                   |
| Hole spacing HS mm:                                     | 105x75                            |
| Hole-Ø HD mm:                                           | 13                                |
| Wheel bearing:                                          | Ball bearing                      |