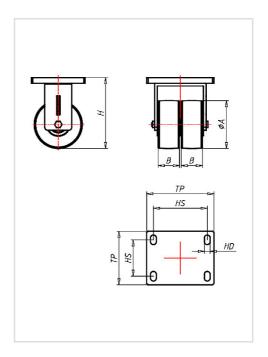

| Fixed castor                                            | Wheel-⊘ A x width B mm: 125x40+40 |
|---------------------------------------------------------|-----------------------------------|
| Load Capacity kg:                                       | 2000                              |
| Load capacity tested according to EN 12530 and EN 12527 |                                   |
| Overall height H mm:                                    | 180                               |
| Dimension of top plate TP                               | 140x110                           |
| mm:                                                     |                                   |
| Hole spacing HS mm:                                     | 105x75                            |
| Hole-Ø HD mm:                                           | 13                                |
| Wheel bearing:                                          | Ball bearing                      |